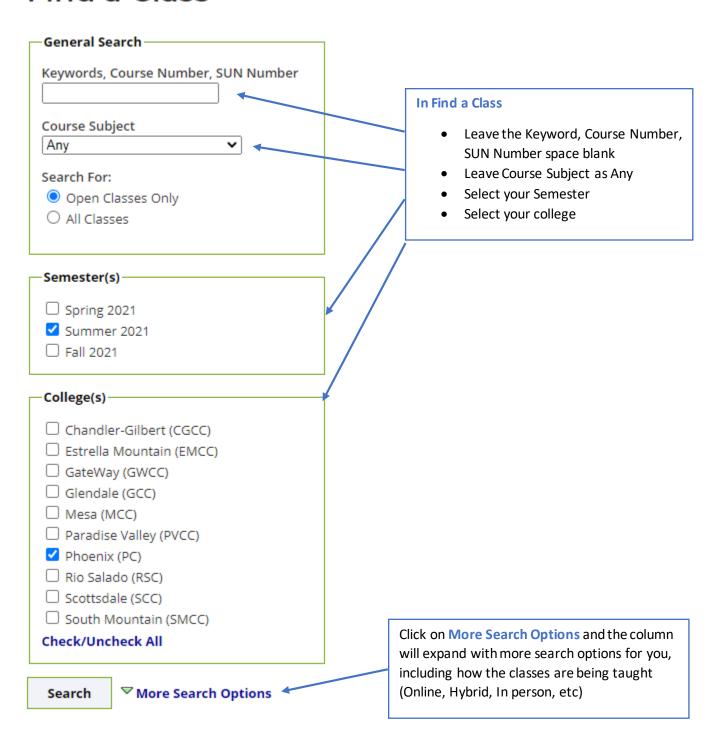

How to Find: Humanities (HU), Social & Behavioral Science (SB), Natural science (SQ or SG), cultural diversity (C), historical (H) and global (G) awareness courses using Find a Class