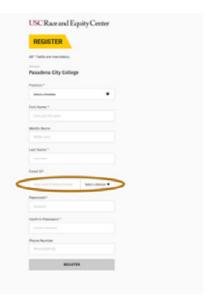

## INSTRUCTIONS FOR EQUITY CONNECT SIGN UP

1

Click on the registration link provided.

2

Enter information requested and create a password for your account. Please use your institution's email address when registering (this will provide you access).

3

You will receive an email confirmation upon registration. Please click "validate email" within 24 hours of receiving this email confirmation.