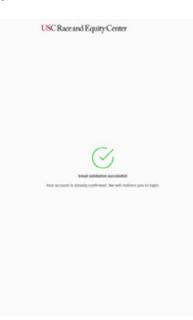

## INSTRUCTIONS FOR EQUITY CONNECT SIGN UP

4

An email validation screen will appear. You will be redirected to the log in screen shortly after.

5

Enter your credentials for log-in.