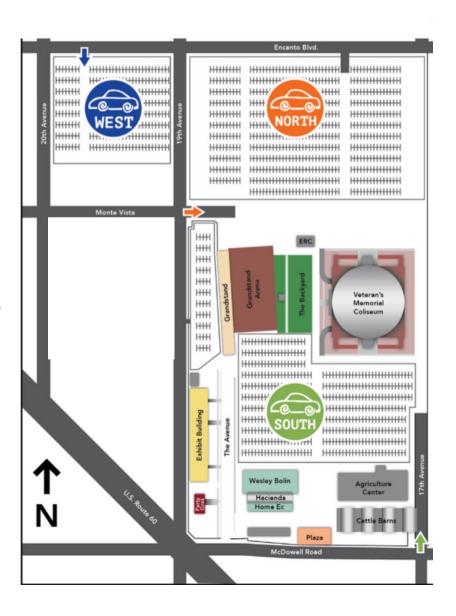

# **Directions and Parking**

#### From East Valley and Southern Arizona Cities:

From I-10 westbound, take exit #143 C (19th Avenue exit). Make a right (north) on 19th Avenue. Pass McDowell Road to either the Monte Vista entrance.

### From the West Valley:

From I-10 eastbound, take exit #142 (27th Avenue exit). Make a left (north) on 27th Avenue to Thomas Road. Turn right on Thomas (east) and continue to 19th Avenue.

Make a right (south) on 19th Avenue to the Monte Vista entrance.

### From the North Valley:

Take I-17 to exit #197 (19th Avenue, State Capitol exit). Travel north on 19th Avenue to the Monte Vista entrance.

## PARKING LOT ENTRANCES

Graduates , family and friends will park in the North Lot.