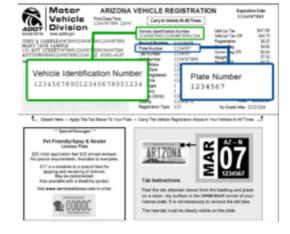

## ONLY Nursing, Healthcare Education, ITI students & Employees Need a Parking Decal.

To obtain a Parking Decal you need the following <u>3</u> items...

- 1) Vehicle Registration
  - MUST provide the Vehicle Registration of the vehicle that you are obtaining a parking decal for.
  - Vehicle must have an AZ vehicle registration.
  - Out of state vehicle registration can obtain a temporary parking permit only.